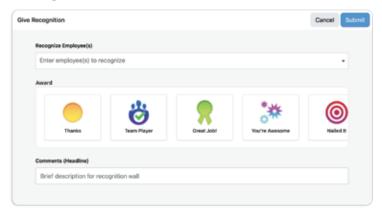

#### **Giving Recognition**

From the recognition module or homepage select the give button and select the appropriate program to give recognition from.

Contact support by using the help icon

Access online help at any time at

#### **Enter Recognition Details**

Select the name(s) of the employees to recognize, an award and a comment (headline) and select submit.