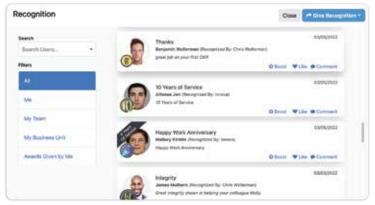

#### **Navigate to Recognition**

Navigate to the recognition module or homepage to view a list of recent recognition. Filter the list of recognition to focus on what is most relevant to you.

#### **View Recognition Details**

Select any entry from the list of recognition to view details and enter comments.